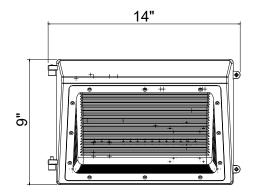

## **Specification**

| Model                  | VPL-WPA-60WAN-YYK   |
|------------------------|---------------------|
| Power                  | 60W                 |
| Luminous<br>Efficiency | 110-120lm/w         |
| Voltage                | AC100-277V/347~480V |
| Frequency              | 50/60Hz             |
| PF                     | >0.95               |
| ССТ                    | 3000-6500K          |
| CRI                    | 70/80Ra             |
| Beam Angle             | Half cutofff        |
| Housing Material       | AL+PC               |
| Working<br>Temperature | -40℃~+60℃           |
| Life Span              | >50,000hrs          |
| Warranty               | 5 years             |
| Certificate            | DLC ETL CE RoHs     |