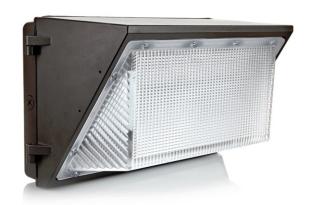

## **Characteristics**

- High luminous efficiency 110~120lm/w and long life>50,000hrs
- Universal voltage AC100~277V and 347~480V available
- Die-casting cooling design, better cooling light quality, LED Tj< 65°C
- Excellent optical design, greatly improve the light utilization and evenness.
- Available with dust to dawn photocell sensor
- IP65 rating for outdoor use