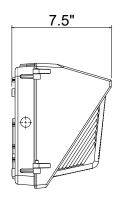

## **Specification**

| Model                  | VPL-WPA-60WAN-YYK   |
|------------------------|---------------------|
| Power                  | 60W                 |
| Luminous<br>Efficiency | 110-120lm/w         |
| Voltage                | AC100-277V/347~480V |
| Frequency              | 50/60Hz             |
| PF                     | >0.95               |
| ССТ                    | 3000-6500K          |
| CRI                    | 70/80Ra             |
| Beam Angle             | Half cutofff        |
| Housing Material       | AL+PC               |
| Working<br>Temperature | -40℃~+60℃           |
| Life Span              | >50,000hrs          |
| Warranty               | 5 years             |
| Certificate            | DLC ETL CE RoHs     |